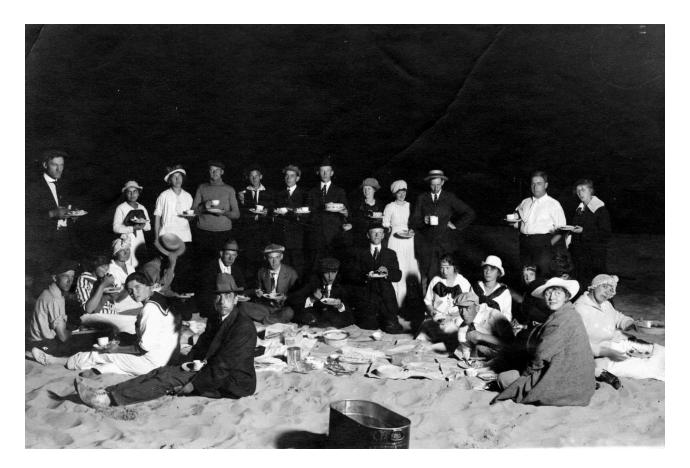

BUNE. THE RESORT WAS KNOWN FOR ENTERTAINING IT'S SUMMER GUESTS WITH SEVERAL SHAKESPEAREAN PLAYS PUT ON BY LOCAL ACTORS OVER THE SUMMER SEASON. CHRIST HESSE WAS RESPONSIBLE FOR BUILDING THE FIRST BRIDGE OVER DUCK CREEK RESULTING IN A DIRECT ROUTE TO WHITE LAKE AND WHITEHALL. HE LATER GIFTED THE BRIDGE AND ACCESS PROPERTY TO THE TOWNSHIP AND IT IS NOW NESTROM ROAD. David Pequet Presentation 8-18-16

# **DUCK LAKE RESORT**



THE MAIN HOUSE HAD 20 BEDROOMS AND SEVEN SMALL COTTAGES WERE ALSO PART OF THE RESORT. THE HESSES RAN THE RESORT UNTIL 1916. IT REOPENED IN 1920 AND IT WAS LEASED TO THE YMCA MUCH OF THE NEXT DECADE









CHRIST HESSE



## DUCK LAKE RESORT ACTING TROOP



#### CIRCA 1910





**David Pequet Presentation 8-18-16** 

### DUCK LAKE RESORT ACTORS PARTY DUCK LAKE CHANNEL



#### **CIRCA 1910**

# **DUCK LAKE HERO**

HERBERT J. HESSE, 16, FARMHAND AND SON OF CHRIST HESSE, SAVED CARRIE E. KRAUSE, 26, AND ELSIE G. BREYTSPRAAK, 22, FROM DROWNING, WHITEHALL, MICHIGAN, JULY 14, 1909. HESSE, WHO HAD SUFFERED A SLIGHT HEAT STROKE FOUR HOURS PREVIOUSLY, SWAM 50 FEET TO THE WOMEN, WHO HAD GOTTEN BEYOND THEIR DEPTH IN DUCK LAKE. HE GRASPED MISS BREYTSPRAAK WHILE SHE HELD TO MRS. KRAUSE, WHO WAS UNDER THE WATER, HE SUCCEEDED IN SWIMMING TO SHORE WITH BOTH WOMEN.

HERBERT RECEIVED THE CARNEGIE METAL, A GOLD WATCH AND \$1000 CASH WHICH HE USED TO PURCHASE 40 ACRES OF LOCAL PROPERTY . HE CLEARED THE WOODED PARCEL USING THE LUMBER TO BUILD A HOUSE AND PLANTED A BERRY FARM. HERBERT FOUGHT IN WWI AND WAS A BUILDING CONTRACTOR UNTIL HE DIED IN 1969.



CONGRATULATORY TELEGRAM