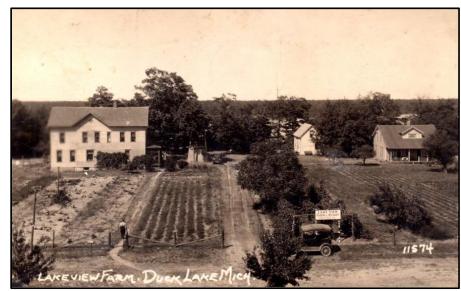

## HENRICK SCHEIDER ...HENRY SNYDER

PLOT MAP 1877

ONE OF DUCK LAKE'S PROMINENT FOUNDING FAMILIES FOLLOWING THE LUMBERING ERA WAS THAT OF HENRICK (HENRY) SCHNEIDER. BORN IN GERMANY IN 1837 HE FIRST SETTLED IN CHICAGO WORKING IN THE STOCK YARDS AND AT THE AGE OF 20 MOVED TO DUCK LAKE TO MAKE HIS FORTUNE AS A LUMBER JACK WORKING FOR MEARS. HE BUILT A LOG CABIN A FEW HUNDRED YARDS SOUTH OF DUCK LAKE AND IN 1870 TOOK TITLE, SIGNED BY PRESIDENT ULYSSES S. GRANT. TO 154 ACRES OF PROPERTY SOUTH OF DUCK LAKE CHANNEL AND ENCOMPASSING OVER ONE MILE OF LAKE MICHIGAN SHORELINE.

HE BUILT A RESPECTABLE FARM THAT INCLUDED SEVERAL ACRES OF RASPBERRIES AND FRUIT TREES AND ALSO A ROOFING SHINGLE MILL. EACH SUMMER HIS PRODUCE ENDED UP IN CHICAGO MARKETS VIA GOODRICH BOAT CO. THAT DOCKED AT MICHILLINDA BEACH LODGE A HALF MILE NORTH OF DUCK LAKE.