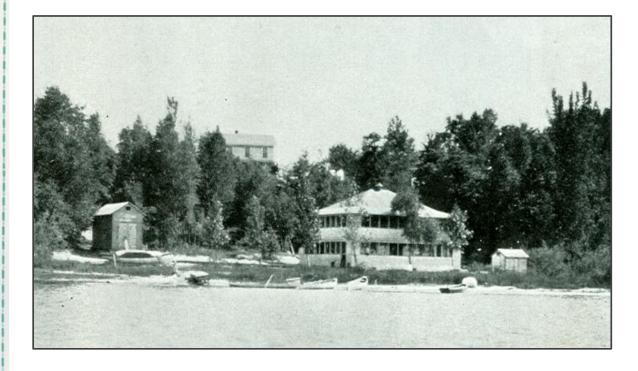

WALTERS DANCE HALL



1919





1921
David Pequet Presentation 8-18-16

## WALTERS DANCE HALL 1925

#### HOW TO REACH DUCK LAKE INN

By Train, Bost or Auto

Pere Marquette Railroad

Three trains daily to Whitehall.

#### **Goodrich Boat**

Direct to White Lake or by way of Muskegon. Boat leaving Chicago in the evening, arrives at destination early the following morning. Day boat leaving early in the morning arrives on White Lake about 6:00 p. m.

A very interesting Twelve Hour Auto Trip from either Chicago or Detroit. Leaving Muskegon on M-11 follow the Red Arrows.

#### Our Autos Will Meet Parties

At Sylvan Beach50c a personAt Whitehall\$1.00 a personAt Muskegon\$1.50 a person

For further information address-

HARRY F. WALTERS, Prop. DUCK LAKE INN

Telephone 136-G WHITEHALL, MICHIGAN



## **DUCK LAKE RESORT**



THE DUCK LAKE RESORT WAS STARTED BY ANOTHER FIRST GENERATION GERMAN FAMILY LED BY CHRIST HESSE. THE FAMILY HAD BEEN STONE MASONS IN GERMANY DATING BACK TO THE 1600'S. CHRIST AND HIS BROTHER FRED HAD WORKED IN CHICAGO BUILDING COBBLESTONE STREETS. IN 1893 THEY HAD SAVED ENOUGH MONEY TO BUY PROPERTY ON THE EAST END OF DUCK LAKE. THEY CLEARED THE LAND AND BUILT A 3 STORY HOME FOR THEIR FAMILY AND SUMMER GUESTS AND BEGAN ADVERTISING THEIR SUMMER RESORT IN THE 1902 CHICAGO TRIBUNE. THE RESORT WAS KNOWN FOR ENTERTAINING IT'S SUMMER GUESTS WITH SEVERAL SHAKESPEAREAN PLAYS PUT ON BY LOCAL ACTORS OVER THE SUMMER SEASON. CHRIST HESSE WAS RESPONSIBLE FOR BUILDING THE FIRST BRIDGE OVER DUCK CREEK RESULTING IN A DIRECT ROUTE TO WHITE LAKE AND WHITEHALL. HE LATER GIFTED THE