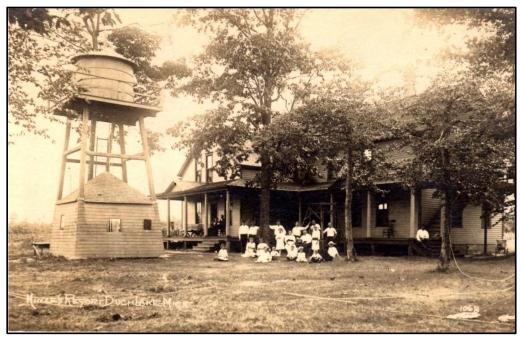

16** 

# LAKE VIEW FARM

THE *LAKE VIEW FARM* RESORT WAS VERY TYPICAL. THE PROPRIETOR, CHRIST HINZE, IMMIGRATED FROM GERMANY IN THE LATE 1800'S AND BOUGHT PROPERTY ON DUCK LAKE IN 1898. HE AND HIS FAMILY CLEARED THE LAND, ESTABLISHED A BERRY FARM AND STARTED TAKING SUMMER VACATIONERS FROM CHICAGO. BY 1920 HE HAD EXPANDED HIS FARM HOUSE TO 14 BEDROOMS AND A DINING HALL THAT COULD SEAT 125 GUESTS. HE HAD A MODEL T FORD THAT WOULD PICK UP GUESTS AT THE GOODRICH BOAT DOCK IN WHITEHALL. THE RESORT OPERATED UNTIL 1936 WHEN THE ADVENT OF THE AUTOMOBILE DETRACTED FROM DESTINATION VACATION SPOTS POPULAR THE FIRST PART OF THE CENTURY.





5780 DUCK LAKE RD David Peauet Presentation 8-18-16

VIEW NORTH

## LAKEVIEW FARM HINZE RESORT



VIEW SOUTH ACROSS DUCK LAKE RD

### LAKEVIEW FARM HINZE RESORT





HINZE FAMILY 1919



HINZE COTTAGE 1916



HINZE COTTAGE 1923 David Pequet Presentation 8-18-16

## DUCK LAKE INN... WALTERS PLACE



STREET VIEW

LAKE VIEW

5738 DUCK LAKE RD

THE *DUCK LAKE INN* WAS OPERATED BY HARRY WALTERS AND HIS WIFE WHO ALSO CAME FROM GERMANY. THEY PURCHASED PROPERTY ADJACENT TO THE HINZE RESORT. BY 1920 THE RESORT INCLUDED THE MAIN TWO STORY HOUSE, GUEST COTTAGE, KITCHEN AND DINING BUILDING, ICE HOUSE AND A DANCE AND POOL HALL ON THE LAKE. MANY SATURDAYS DURING PROHIBITION THE DANCE HALL HAD OVER A 100 VACATIONERS FROM MILES AROUND ENJOYING THEIR SUMMER VACATIONS. THE INN OPERATED UNTIL HELEN WALTER DIED IN 1955.

### VIEW NORTH EAST FROM LAKEVIEW FARM BARN LOFT



### WALTERS DANCE HALL



1919





1921
David Pequet Presentation 8-18-16

## WALTERS DANCE HALL