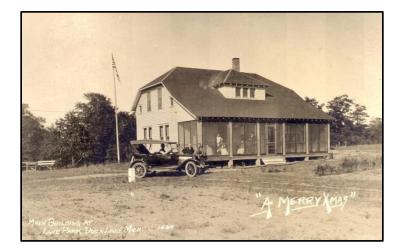

years old, was born Oct. 10, 1836, in Goettingen, Germany, and was educated in that country. She came to the United States in 1887 and settled in Chicago, where she married Mr. Heese Nov. 17, 1888. Mr. Heese died in 1949 at Duck Lake.

Mrs. Heese was a member of the Methodist Church of Montague. She leaves one son, Herbert J. Heese of Duck Lake, and two daughters, Mrs. Lydia Snyder of Muskegon and Mrs. Frieda C. Putnam of Muskegon Heights; 13 grandchildren, and 13 greatgrandchildren.

SERVICES will be conducted Saturday at 2 p. m. from the Gee Chapel, Whitehall, with Rev. Arthur W. Sandberg, DD, pastor of Central Methodist Church, of ficiating, Burial will be at Oak burst wide, at Whitehall.



MRS. HESSE

#### 1955

PASSING OF EARLY SETTLERS OF DUCK LAKE

## **RUBENS' LAKE PARK RESORT**





5666 DUCK LAKE RD

IN 1914 RUDOLF RUBEN AND HIS BROTHER KARIN, SWEDISH IMMIGRANTS, PURCHASED FOUR ACRES ON DUCK LAKE FOR \$600. THEY BUILT A TWO STORY HOME AND BEGAN ADVERTISING IN THE CHICAGO DAILY TRIBUNE FOR SUMMER VACATIONERS. "BATHING, BOATING AND FISHING \$8/WEEK". OVER TIME THE RUBENS EXPANDED THE RESORT AND ADDED SEVEN SMALL COTTAGES AND A DINING HALL. THE RESORT OPERATED UNTIL 1937.

### CAMP RUBEN 1914 TENT CITY ON LAKE FRONT







#### CAMP KITCHEN

David Pequet Presentation 8-18-16

### LAKE PARK 1917 SEVEN SMALL FRAME COTTAGES







#### $\mathbf{2016}$

### **LAKE PARK 1919**



CARD POST ADDRESS MESSAGE Chicago. M. and toke to an malane

#### **JULY 22, 1919**

THIS PLACE IS RUN BY RUDOLF RUBEN AND HIS WIFE OF CHICAGO. MR. RUBEN IS OF THE SWEDISH ARISTOCRACY. MY DAD KN