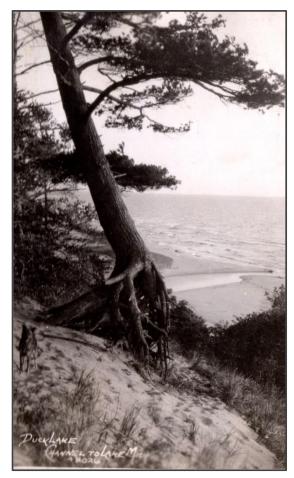

### DUCK LAKE'S FIRST SETTLER

IN 1790, NOVA SCOTIAN JOSEPH LA FRAMBOISE, WESTERN MICHIGAN'S AGENT FOR THE JOHN JACOB ASTOR FUR COMPANY, WAS GIVEN A LAND GRANT BY ASTOR TO BUILD A LOG CABIN ON THE OLDEST HISTORICAL SPOT IN THE WHITE LAKE AREA — "JIBSHI SAGAGEN," OR DUCK LAKE AS WE KNOW IT TODAY.