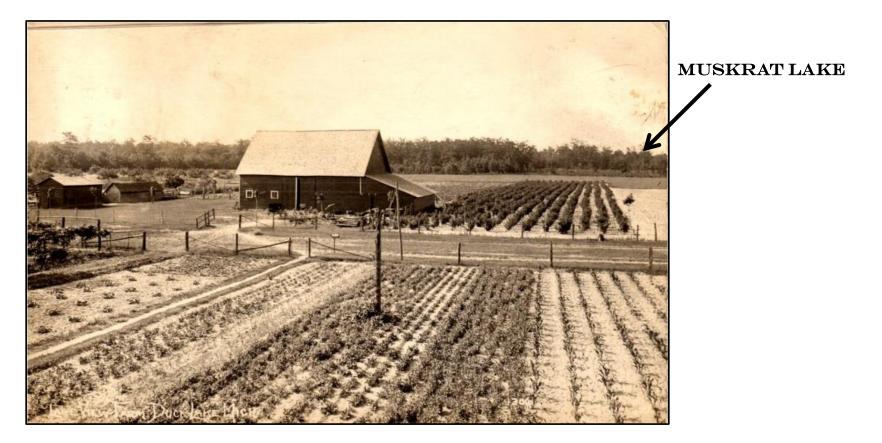

## HENRICK SCHEIDER ...HENRY SNYDER

PLOT MAP 1877

ONE OF DUCK LAKE'S PROMINENT FOUNDING FAMILIES FOLLOWING THE LUMBERING ERA WAS THAT OF HENRICK (HENRY) SCHNEIDER. BORN IN GERMANY IN 1837 HE FIRST SETTLED IN CHICAGO WORKING IN THE STOCK YARDS AND AT THE AGE OF 20 MOVED TO DUCK LAKE TO MAKE HIS FORTUNE AS A LUMBER JACK WORKING FOR MEARS. HE BUILT A LOG CABIN A FEW HUNDRED YARDS SOUTH OF DUCK LAKE AND IN 1870 TOOK TITLE, SIGNED BY PRESIDENT ULYSSES S. GRANT. TO 154 ACRES OF PROPERTY SOUTH OF DUCK LAKE CHANNEL AND ENCOMPASSING OVER ONE MILE OF LAKE MICHIGAN SHORELINE.

HE BUILT A RESPECTABLE FARM THAT INCLUDED SEVERAL ACRES OF RASPBERRIES AND FRUIT TREES AND ALSO A ROOFING SHINGLE MILL. EACH SUMMER HIS PRODUCE ENDED UP IN CHICAGO MARKETS VIA GOODRICH BOAT CO. THAT DOCKED AT MICHILLINDA BEACH LODGE A HALF MILE NORTH OF DUCK LAKE.