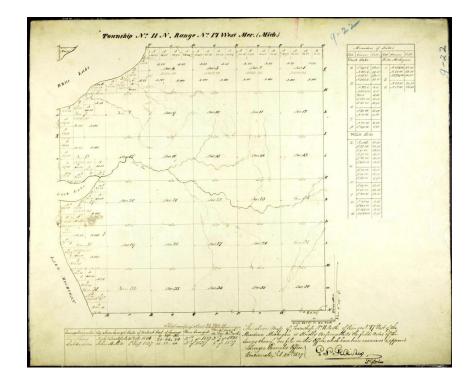

#### FIRST MAPPED 1837

EDWARD H. TOWNSEND BECAME THE FIRST POSTMASTER OF THE VILLAGE OF DUCK LAKE WHICH WHEN DEVELOPED WAS IN OTTAWA COUNTY. MUSKEGON COUNTY WAS NOT ORGANIZED UNTIL 1859. THE POST OFFICE OPENED ON MARCH 24, 1856, AND WAS CLOSED JULY 24, 1858 AND THE VILLAGE FADED INTO A HAMLET. David Pequet Presentation 8-18-16