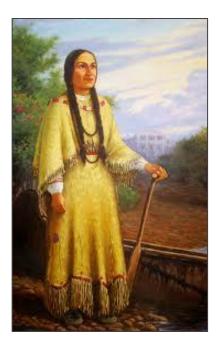

### DUCK LAKE'S FIRST SETTLER

IN 1790, NOVA SCOTIAN JOSEPH LA FRAMBOISE, WESTERN MICHIGAN'S AGENT FOR THE JOHN JACOB ASTOR FUR COMPANY, WAS GIVEN A LAND GRANT BY ASTOR TO BUILD A LOG CABIN ON THE OLDEST HISTORICAL SPOT IN THE WHITE LAKE AREA — "JIBSHI SAGAGEN," OR DUCK LAKE AS WE KNOW IT TODAY.

AS AGENT FOR ASTOR, THE CABIN WAS ONE OF A UNIT OF 20 TRADING STATIONS ESTABLISHED IN THE LATTER DAYS OF THE FAMOUS ASTOR REGIME. THESE TRADING POSTS WERE PART OF A "FUR CLAIM" STRETCHING ACROSS THE PINE COVERED SLOPES OF MICHIGAN FROM THE KALAMAZOO RIVER TO GRAND TRAVERSE BAY. THE LOG CABIN WAS 14 FT BY 16 FT, WITH A CHIMNEY MADE OF 4 LARGE UPRIGHT LOGS, INTERIOR WALLS COVERED WITH CLAY AND STRAW AND A NARROW PORCH FACING LAKE MICHIGAN. IN 1806 JOSEPH WAS KILLED BY AN INDIAN NEAR LOWELL MICHIGAN. HIS WIDOW, MADAME LA FRAMBOISE, WAS A VERY REMARKABLE WOMAN. SHE WAS THE CHILD OF FRENCH CANADIAN/OTTAWA INDIAN PARENTS AND EDUCATED BY THE FRENCH. SHE GREW UP WITH HER OTTAWA INDIAN MOTHER AT THE MOUTH OF THE GRAND RIVER IN GRAND HAVEN. David Pequet Presentation 8-18-16

HER FUR TRADE SPANNED THE ENTIRE WEST COAST OF MICHIGAN AND IN 1818 SHE SOLD TO ASTOR'S AMERICAN FUR COMPANY FOR A REPORTED "SMALL FORTUNE" AND RETIRED ON MACKINAC ISLAND.

LA FRAMBOISE BECAME ACTIVE IN FOUNDING A SCHOOL ON MACKINAC ISLAND FOR NATIVE AMERICAN CHILDREN AND SUPPORTING CHARITABLE ACTIVITIES UNTIL HER DEATH IN 1846.

AS ONE OF THE MOST PROMINENT EARLY BUSINESSWOMEN OF MICHIGAN, SHE WAS ELECTED IN 1984 TO THE MICHIGAN WOMEN'S HALL OF FAME.

SOURCES: WHITE LAKER, 100 YEAR ADDITION JAN 30, 1974, WHITE LAKE OBSERVER JULY 12-1978, HISTORY OF AMERICAN WOMEN JAN 2013, WIKIPEDIA