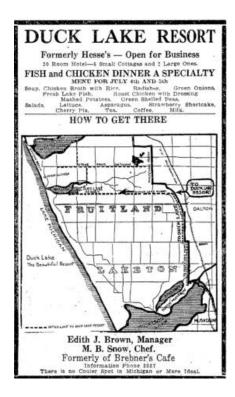

EAST END OF DUCK LAKE. THEY CLEARED THE LAND AND BUILT A 3 STORY HOME FOR THEIR FAMILY AND SUMMER GUESTS AND BEGAN ADVERTISING THEIR SUMMER RESORT IN THE 1902 CHICAGO TRIBUNE. THE RESORT WAS KNOWN FOR ENTERTAINING IT'S SUMMER GUESTS WITH SEVERAL SHAKESPEAREAN PLAYS PUT ON BY LOCAL ACTORS OVER THE SUMMER SEASON. CHRIST HESSE WAS RESPONSIBLE FOR BUILDING THE FIRST BRIDGE OVER DUCK CREEK RESULTING IN A DIRECT ROUTE TO WHITE LAKE AND WHITEHALL. HE LATER GIFTED THE BRIDGE AND ACCESS PROPERTY TO THE TOWNSHIP AND IT IS NOW NESTROM ROAD. David Pequet Presentation 8-18-16

# **DUCK LAKE RESORT**



THE MAIN HOUSE HAD 20 BEDROOMS AND SEVEN SMALL COTTAGES WERE ALSO PART OF THE RESORT. THE HESSES RAN THE RESORT UNTIL 1916. IT REOPENED IN 1920 AND IT WAS LEASED TO THE YMCA MUCH OF THE NEXT DECADE









CHRIST HESSE



## DUCK LAKE RESORT ACTING TROOP



#### CIRCA 1910





**David Pequet Presentation 8-18-16** 

### DUCK LAKE RESORT ACTORS PARTY DUCK LAKE CHANNEL



#### **CIRCA 1910**

# **DUCK LAKE HERO**

HERBERT J. HESSE, 16, FARMHAND AND SON OF CHRIST HESSE, SAVED CARRIE E. KRAUSE, 26, AND ELSIE G. BREYTSPRAAK, 22, FROM DROWNING, WHITEHALL, MICHIGAN, JULY 14, 1909. HESSE, WHO HAD SUFFERED A SLIGHT HEAT STROKE FOUR HOURS PREVIOUSLY, SWAM 50 FEET TO THE WOMEN, WHO HAD GOTTEN BEYOND THEIR DEPTH IN DUCK LAKE. HE GRASPED MISS BREYTSPRAAK WHILE SHE HELD TO MRS. KRAUSE, WHO WAS UNDER THE WATER, HE SUCCEEDED IN SWIMMING TO SHORE WITH BOTH WOMEN.

HERBERT RECEIVED THE CARNEGIE METAL, A GOLD WATCH AND \$1000 CASH WHICH HE USED TO PURCHASE 40 ACRES OF LOCAL PROPERTY . HE CLEARED THE WOODE