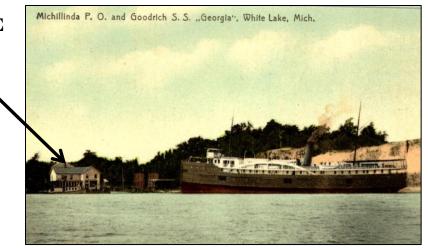

HE BUILT A RESPECTABLE FARM THAT INCLUDED SEVERAL ACRES OF RASPBERRIES AND FRUIT TREES AND ALSO A ROOFING SHINGLE MILL. EACH SUMMER HIS PRODUCE ENDED UP IN CHICAGO MARKETS VIA GOODRICH BOAT CO. THAT DOCKED AT MICHILLINDA BEACH LODGE A HALF MILE NORTH OF DUCK LAKE.