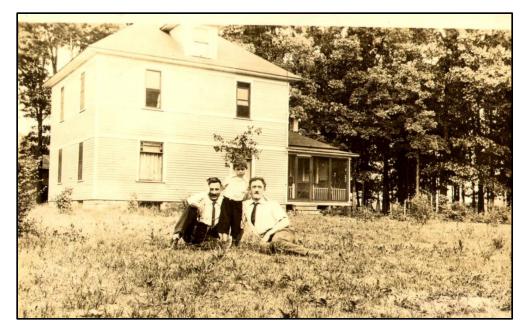

R JACK WORKING FOR MEARS. HE BUILT A LOG CABIN A FEW HUNDRED YARDS SOUTH OF DUCK LAKE AND IN 1870 TOOK TITLE, SIGNED BY PRESIDENT ULYSSES S. GRANT. TO 154 ACRES OF PROPERTY SOUTH OF DUCK LAKE CHANNEL AND ENCOMPASSING OVER ONE MILE OF LAKE MICHIGAN SHORELINE.

HE BUILT A RESPECTABLE FARM THAT INCLUDED SEVERAL ACRES OF RASPBERRIES AND FRUIT TREES AND ALSO A ROOFING SHINGLE MILL. EACH SUMMER HIS PRODUCE ENDED UP IN CHICAGO MARKETS VIA GOODRICH BOAT CO. THAT DOCKED AT MICHILLINDA BEACH LODGE A HALF MILE NORTH OF DUCK LAKE.



THE MUSKEGON CHRONICLE, FRIDAY, JUNE 23, 1922

#### HELP WANTED.

RASPBERRY PICKERS, about July 5. Must be reliable. Six cents quart. Duck Lake camp site, tent and bed furnished. Henry Suyder, Route 2, Whitehall.

#### SNYDER BOYS CIRCA 1912 CORNER SCENIC & DUCK LAKE RD





6171 DUCK LAKE RD

#### F W BEERS 1877 MUSKEGON COUNTY ATLAS



SOURCE: DAN YATES COLLECTION

### U.S. CENSUS 1900 SOUTH SIDE DUCK LAKE

#### CHRIST HESSE GERMANY

CHRIST HINZE GERMANY

LOUISE SNYDER GERMANY

|          |           |                  |                                                                                                                                                                    | ,                                                            | TWELFTH CENS