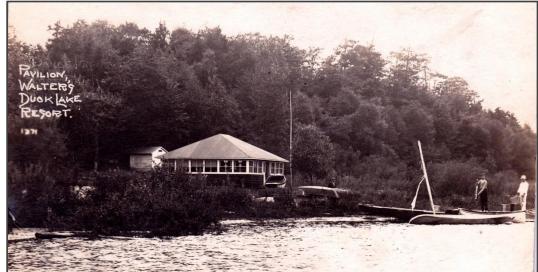

VIEW SOUTH ACROSS DUCK LAKE RD

### LAKEVIEW FARM HINZE RESORT





HINZE FAMILY 1919



HINZE COTTAGE 1916



HINZE COTTAGE 1923 David Pequet Presentation 8-18-16

## DUCK LAKE INN... WALTERS PLACE



STREET VIEW

LAKE VIEW

5738 DUCK LAKE RD

THE *DUCK LAKE INN* WAS OPERATED BY HARRY WALTERS AND HIS WIFE WHO ALSO CAME FROM GERMANY. THEY PURCHASED PROPERTY ADJACENT TO THE HINZE RESORT. BY 1920 THE RESORT INCLUDED THE MAIN TWO STORY HOUSE, GUEST COTTAGE, KITCHEN AND DINING BUILDING, ICE HOUSE AND A DANCE AND POOL HALL ON THE LAKE. MANY SATURDAYS DURING PROHIBITION THE DANCE HALL HAD OVER A 100 VACATIONERS FROM MILES AROUND ENJOYING THEIR SUMMER VACATIONS. THE INN OPERATED UNTIL HELEN WALTER DIED IN 1955.

### VIEW NORTH EAST FROM LAKEVIEW FARM BARN LOFT



### WALTERS DANCE HALL



1919





1921
David Pequet Presentation 8-18-16

## WALTERS DANCE HALL 1925

#### HOW TO REACH DUCK LAKE INN

By Train, Bost or Auto

Pere Marquette Railroad

Three trains daily to Whitehall.

#### **Goodrich Boat**

Direct to White Lake or by way of Muskegon. Boat leaving Chicago in the evening, arrives at destination early the following morning. Day boat leaving early in the morning arrives on White Lake about 6:00 p. m.

A very interesting Twelve Hour Auto Trip from either Chicago or Detroit. Leaving Muskegon on M-11 follow the Red Arrows.

#### Our Autos Will Meet Parties

At Sylvan Beach50c a personAt Whitehall\$1.00 a personAt Muskegon\$1.50 a person

For further information address-

HARRY F. WALTERS, Prop. DUCK LAKE INN

Telephone 136-G WHITEHALL, MICHIGAN



## **DUCK LAKE RESORT**