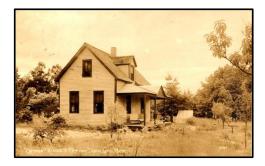

## HENRICK SCHEIDER ...HENRY SNYDER

PLOT MAP 1877

ONE OF DUCK LAKE'S PROMINENT FOUNDING FAMILIES FOLLOWING THE LUMBERING ERA WAS THAT OF HENRICK (HENRY) SCHNEIDER. BORN IN GERMANY IN 1837 HE FIRST SETTLED IN CHICAGO WORKING IN THE STOCK YARDS AND AT THE AGE OF 20 MOVED TO DUCK LAKE TO MAKE HIS FORTUNE AS A LUMBER JACK WORKING FOR MEARS. HE BUILT A LOG CABIN A FEW HUNDRED YARDS SOUTH OF DUCK LAKE AND IN 1870 TOOK TITLE, SIGNED BY PRESIDENT ULYSSES S. GRANT. TO 154 ACRES OF PROPERTY SOUTH OF DUCK LAKE CHANNEL AND ENCOMPASSING OVER ONE MILE OF LAKE MICHIGAN SHORELINE.

HE BUILT A RESPECTABLE FARM THAT INCLUDED SEVERAL ACRES OF RASPBERRIES AND FRUIT TREES AND ALSO A ROOFING SHINGLE MILL. EACH SUMMER HIS PRODUCE ENDED UP IN CHICAGO MARKETS VIA GOODRICH BOAT CO. THAT DOCKED AT MICHILLINDA BEACH LODGE A HALF MILE NORTH OF DUCK LAKE.