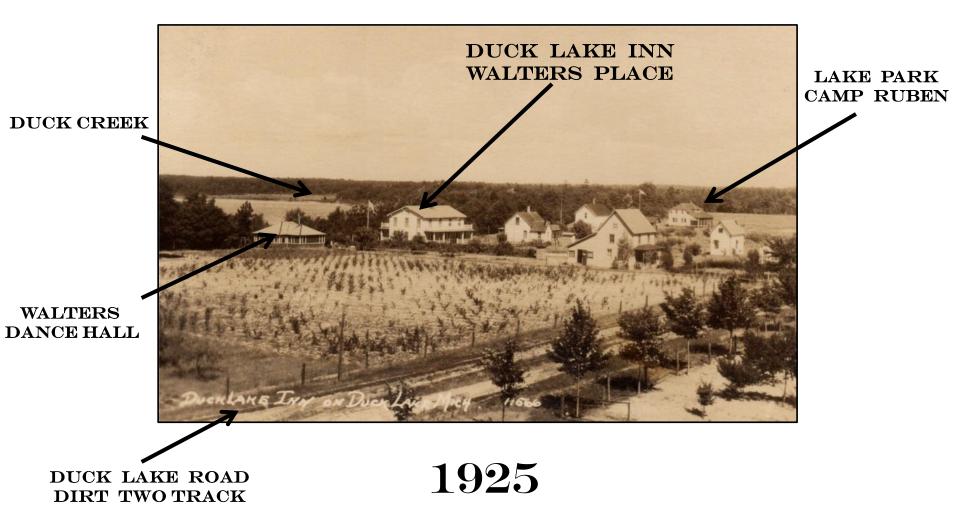

## LAKEVIEW FARM HINZE RESORT



VIEW SOUTH ACROSS DUCK LAKE RD

### LAKEVIEW FARM HINZE RESORT





HINZE FAMILY 1919



HINZE COTTAGE 1916



HINZE COTTAGE 1923 David Pequet Presentation 8-18-16

## DUCK LAKE INN... WALTERS PLACE



STREET VIEW

LAKE VIEW

5738 DUCK LAKE RD

THE *DUCK LAKE INN* WAS OPERATED BY HARRY WALTERS AND HIS WIFE WHO ALSO CAME FROM GERMANY. THEY PURCHASED PROPERTY ADJACENT TO THE HINZE RESORT. BY 1920 THE RESORT INCLUDED THE MAIN TWO STORY HOUSE, GUEST COTTAGE, KITCHEN AND DINING BUILDING, ICE HOUSE AND A DANCE AND POOL HALL ON THE LAKE. MANY SATURDAYS DURING PROHIBITION THE DANCE HALL HAD OVER A 100 VACATIONERS FROM MILES AROUND ENJOYING THEIR SUMMER VACATIONS. THE INN OPERATED UNTIL HELEN WALTER DIED IN 1955.

### VIEW NORTH EAST FROM LAKEVIEW FARM BARN LOFT



### WALTERS DANCE HALL



1919





1921
David Pequet Presentation 8-18-16

## WALTERS DANCE HALL 1925

#### HOW TO REACH DUCK LAKE INN

By Train, Bost or Auto

Pere Marquette Railroad

Three trains daily to Whitehall.

#### **Goodrich Boat**

Direct to White Lake or by way of Muskegon. Boat leaving Chicago in the evening, arrives at destination early the following morning. Day boat leaving early in the morning arrives on White Lake about 6:00 p. m.

A very interesting Twelve Hour Auto Trip from either Chicago or Detroit. Leaving Muskegon on M-11 follow the Red Arrows.

#### Our Autos Will Meet Parties

At Sylvan Beach50c a personAt Whitehall\$1.00 a personAt Muskegon\$1.50 a person

For further information address-

HARRY F. WALTERS, Prop. DUCK LAKE INN

Telephone 136-G WHITEHALL, MICHI