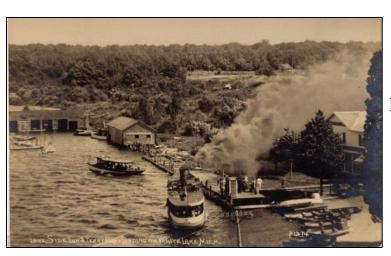

### DUCK LAKE CHANNEL HAS BEEN PROVIDING "KODAK MOMENTS" FOR OVER 80 YEARS

1934

**KNOWN FOR IT'S** CLEAR WATERS, QUIET SETTING AND AWARD WINNING SUNSETS, DUCK LAKE IS ROUGHLY 270 ACRES IN SIZE, TWO MILES LONG AND ONE MILE WIDE. THE LAKE HAS 4.5 MILES OF SHORELINE AND **AN AVERAGE** DEPTH OF NEARLY **25 FT. WITH SPOTS** THAT REACH 60 FT.