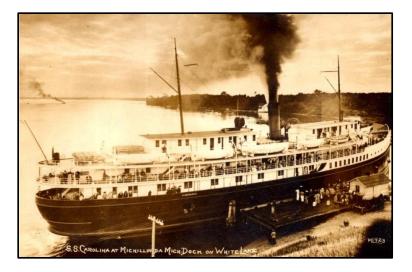

HE BUILT A RESPECTABLE FARM THAT INCLUDED SEVERAL ACRES OF RASPBERRIES AND FRUIT TREES AND ALSO A ROOFING SHINGLE MILL. EACH SUMMER HIS PRODUCE ENDED UP IN CHICAGO MARKETS VIA GOODRICH BOAT CO. THAT DOCKED AT MICHILLINDA BEACH LODGE A HALF MILE NORTH OF DUCK LAKE.