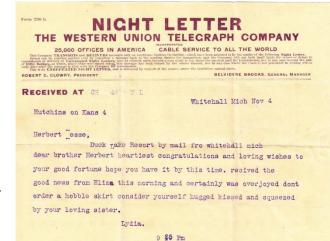

**DUCK LAKE HERO**

HERBERT J. HESSE, 16, FARMHAND AND SON OF CHRIST HESSE, SAVED CARRIE E. KRAUSE, 26, AND ELSIE G. BREYTSPRAAK, 22, FROM DROWNING, WHITEHALL, MICHIGAN, JULY 14, 1909. HESSE, WHO HAD SUFFERED A SLIGHT HEAT STROKE FOUR HOURS PREVIOUSLY, SWAM 50 FEET TO THE WOMEN, WHO HAD GOTTEN BEYOND THEIR DEPTH IN DUCK LAKE. HE GRASPED MISS BREYTSPRAAK WHILE SHE HELD TO MRS. KRAUSE, WHO WAS UNDER THE WATER, HE SUCCEEDED IN SWIMMING TO SHORE WITH BOTH WOMEN.

HERBERT RECEIVED THE CARNEGIE METAL, A GOLD WATCH AND \$1000 CASH WHICH HE USED TO PURCHASE 40 ACRES OF LOCAL PROPERTY . HE CLEARED THE WOODED PARCEL USING THE LUMBER TO BUILD A HOUSE AND PLANTED A BERRY FARM. HERBERT FOUGHT IN WWI AND WAS A BUILDING CONTRACTOR UNTIL HE DIED IN 1969.



CONGRATULATORY TELEGRAM FROM HERBERT'S SISTER



### CHRIST & AUGUSTA HESSE

#### C. J. Hesse, 85, Former Resort Operator, Dies

Montague, March 19 — (Special) — Christ J. Hesse, 85 years old, builder of the original three-story Duck lake resort hotel, died at his home on Duck lake, this morning.

In October, 1893, Mr. Hesse purchased land on Duck lake and moved there with his family, clearing a site for their home. He built a private road across Duck creek, still known as the Hesse road, and later presented it to the township.

After selling the resort, which he operated for many years, Mr. Hesse served as caretaker of Camp Shawondassee, the Grand Rapids Boy Scout council camp.

Born in Yestaedt, Germany, June 1, 1863, he came to the United States at the age of 23 years, making his home in Chicago for seven years. He was married to Au