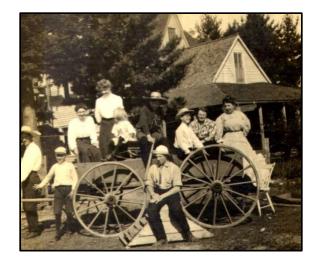

## HENRICK SCHEIDER ...HENRY SNYDER

PLOT MAP 1877

ONE OF DUCK LAKE'S PROMINENT FOUNDING FAMILIES FOLLOWING THE LUMBERING ERA WAS THAT OF HENRICK (HENRY) SCHNEIDER. BORN IN GERMANY IN 1837 HE FIRST SETTLED IN CHICAGO WORKING IN THE STOCK YARDS AND AT THE AGE OF 20 MOVED TO DUCK LAKE TO MAKE HIS FORTUNE AS A LUMBER JACK WORKING FOR MEARS. HE BUILT A LOG CABIN A FEW HUNDRED YARDS SOUTH OF DUCK LAKE AND IN 1870 TOOK TITLE, SIGNED BY PRESIDENT ULYSSES S. GRANT. TO 154 ACRES OF PROPERTY SOUTH OF DUCK LAKE CHANNEL AND ENCOMPASSING OVER ONE MILE OF LAKE MICHIGAN SHORELINE.

HE BUILT A RESPECTABLE FARM THAT INCLUDED SEVERAL ACRES OF RASPBERRIES AND FRUIT TREES AND ALSO A ROOFING SHINGLE MILL. EACH SUMMER HIS PRODUCE ENDED UP IN CHICAGO MARKETS VIA GOODRICH BOAT CO. THAT DOCKED AT MICHILLINDA BEACH LODGE A HALF MILE NORTH OF DUCK LAKE.