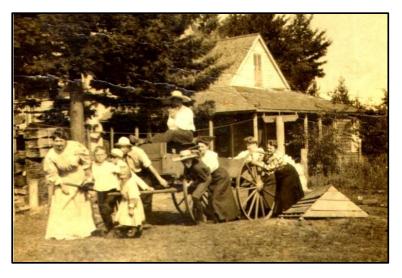

## HENRICK SCHEIDER ...HENRY SNYDER

PLOT MAP 1877

ONE OF DUCK LAKE'S PROMINENT FOUNDING FAMILIES FOLLOWING THE LUMBERING ERA WAS THAT OF HENRICK (HENRY) SCHNEIDER. BORN IN GERMANY IN 1837 HE FIRST SETTLED IN CHICAGO WORKING IN THE STOCK YARDS AND AT THE AGE OF 20 MOVED TO DUCK LAKE TO MAKE HIS FORTUNE AS A LUMBER JACK WORKING FOR MEARS. HE BUILT A LOG CABIN A FEW HUNDRED YARDS SOUTH OF DUCK LAKE AND IN 1870 TOOK TITLE, SIGNED BY PRESIDENT ULYSSES S. GRANT. TO 154 ACRES OF PROPERTY SOUTH OF DUCK LAKE CHANNEL AND ENCOMPASSING OVER ONE MILE OF LAKE MICHIGAN SHORELINE.

HE BUILT A RESPECTABLE FARM THAT INCLUDED SEVERAL ACRES OF RASPBERRIES AND FRUIT TREES AND ALSO A ROOFING SHINGLE MILL. EACH SUMMER HIS PRODUCE ENDED UP IN CHICAGO MARKETS VIA GOODRICH BOAT CO. THAT DOCKED AT MICHILLINDA BEACH LODGE A HALF MILE NORTH OF DUCK LAKE.