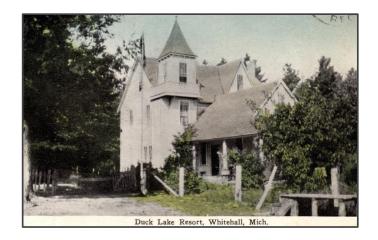

1921
David Pequet Presentation 8-18-16

## WALTERS DANCE HALL 1925

#### HOW TO REACH DUCK LAKE INN

By Train, Bost or Auto

Pere Marquette Railroad

Three trains daily to Whitehall.

#### **Goodrich Boat**

Direct to White Lake or by way of Muskegon. Boat leaving Chicago in the evening, arrives at destination early the following morning. Day boat leaving early in the morning arrives on White Lake about 6:00 p. m.

A very interesting Twelve Hour Auto Trip from either Chicago or Detroit. Leaving Muskegon on M-11 follow the Red Arrows.

#### Our Autos Will Meet Parties

At Sylvan Beach50c a personAt Whitehall\$1.00 a personAt Muskegon\$1.50 a person

For further information address-

HARRY F. WALTERS, Prop. DUCK LAKE INN

Telephone 136-G WHITEHALL, MICHIGAN



## **DUCK LAKE RESORT**



THE DUCK LAKE RESORT WAS STARTED BY ANOTHER FIRST GENERATION GERMAN FAMILY LED BY CHRIST HESSE. THE FAMILY HAD BEEN STONE MASONS IN GERMANY DATING BACK TO THE 1600'S. CHRIST AND HIS BROTHER FRED HAD WORKED IN CHICAGO BUILDING COBBLESTONE STREETS. IN 1893 THEY HAD SAVED ENOUGH MONEY TO BUY PROPERTY ON THE EAST END OF DUCK LAKE. THEY CLEARED THE LAND AND BUILT A 3 STORY HOME FOR THEIR FAMILY AND SUMMER GUESTS AND BEGAN ADVERTISING THEIR SUMMER RESORT IN THE 1902 CHICAGO TRIBUNE. THE RESORT WAS KNOWN FOR ENTERTAINING IT'S SUMMER GUESTS WITH SEVERAL SHAKESPEAREAN PLAYS PUT ON BY LOCAL ACTORS OVER THE SUMMER SEASON. CHRIST HESSE WAS RESPONSIBLE FOR BUILDING THE FIRST BRIDGE OVER DUCK CREEK RESULTING IN A DIRECT ROUTE TO WHITE LAKE AND WHITEHALL. HE LATER GIFTED THE BRIDGE AND ACCESS PROPERTY