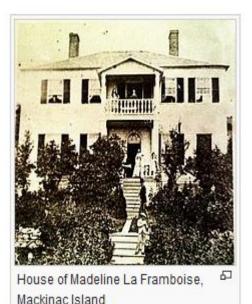

HER FUR TRADE SPANNED THE ENTIRE WEST COAST OF MICHIGAN AND IN 1818 SHE SOLD TO ASTOR'S AMERICAN FUR COMPANY FOR A REPORTED "SMALL FORTUNE" AND RETIRED ON MACKINAC ISLAND.

LA FRAMBOISE BECAME ACTIVE IN FOUNDING A SCHOOL ON MACKINAC ISLAND FOR NATIVE AMERICAN CHILDREN AND SUPPORTING CHARITABLE ACTIVITIES UNTIL HER DEATH IN 1846.

AS ONE OF THE MOST PROMINENT EARLY BUSINESSWOMEN OF MICHIGAN, SHE WAS ELECTED IN 1984 TO THE MICHIGAN WOMEN'S HALL OF FAME.

SOURCES: WHITE LAKER, 100 YEAR ADDITION JAN 30, 1974, WHITE LAKE OBSERVER JULY 12-1978, HISTORY OF AMERICAN WOMEN JAN 2013, WIKIPEDIA