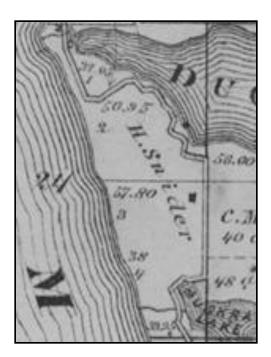

## HENRICK SCHEIDER ...HENRY SNYDER

PLOT MAP 1877

ONE OF DUCK LAKE'S PROMINENT FOUNDING FAMILIES FOLLOWING THE LUMBERING ERA WAS THAT OF HENRICK (HENRY) SCHNEIDER. BORN IN GERMANY IN 1837 HE FIRST SETTLED IN CHICAGO WORKING IN THE STOCK YARDS AND AT THE AGE OF 20 MOVED TO DUCK LAKE TO MAKE HIS FORTUNE AS A LUMBER JACK WORKING FOR MEARS. HE BUILT A LOG CABIN A FEW HUNDRED YARDS SOUTH OF DUCK LAKE AND IN 1870 TOOK TITLE, SIGNED BY PRESIDENT ULYSSES S. GRANT. TO 154 ACRES OF PROPERTY SOUTH OF DUCK LAKE CHANNEL AND ENCOMPASSING OVER ONE MILE OF LAKE MICHIGAN SHORELINE.

#### F W BEERS 1877 MUSKEGON COUNTY ATLAS

SOURCE: DAN YATES COLLECTION