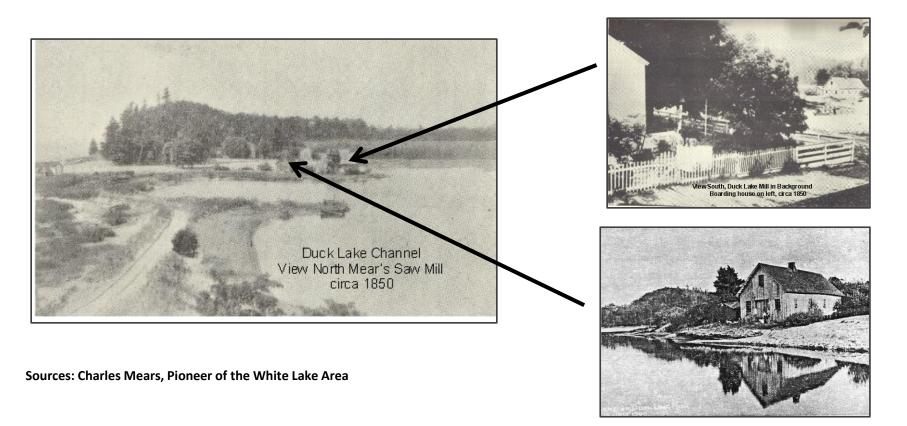

## CHARLES MEARS

IN 1844, CHARLES MEARS, A BUSINESS MAN FROM MASSACHUSETTS PURCHASED THE PROPERTY AT THE MOUTH OF DUCK LAKE. HE BUILT A DAM AT THE SITE OF THE CURRENT DUCK LAKE BRIDGE. A WATER POWERED SAW MILL, BOARDING HOUSE, STORE, BLACKSMITH SHOP AND STABLE. THE LUMBER CAMP WAS KNOWN AS "THE MIDDLE HOUSE". IN 1856 A THREE STORY BOARDING HOUSE WAS ERECTED AND THE SMALL HAMLET WAS OFTEN CALLED CORK POINT. THE SMALL HAMLET FOR A NUMBER OF YEARS WAS THE CENTER OF ACTIVITY FOR THE WHOLE SURROUNDING TERRITORY. THE LAKE STORE SUPPLIED THE NEEDS OF DUCK SETTLER AND INDIANS ALIKE. THE LOCAL OTTAWA POPULATION NUMBER AS MUCH AS 3000.

FOR 25 YEARS CHARLES MEARS WAS THE RECOGNIZED LEADER AND BUSINESSMAN IN THE AREA. DURING THIS TIME HE PURCHASED OVER 40,000 ACRES OF PRIME TIMBER LANDS, MOST FROM THE U.S. GOVERNMENT LAND OFFICE FOR \$1.25/ACRE AND INCLUDED OVER 2000 ACRES SURROUNDING DUCK LAKE. HE CONSTRUCTED AND OPERATED 15 SAW MILLS AND BUILT FIVE HARBORS FOR THE TRANSPORT OF LUMBER. ONE OF THOSE HARBORS WAS THE PIER AT THE MOUTH OF DUCK LAKE ON LAKE MICHIGAN. IT WAS SERVICED WEEKLY BY THE SCHOONER HE BUILT; "PROPELLER", THAT REGULARLY TRANSPORTED LUMBER TO CHICAGO AND SUPPLIES BACK TO WEST MICHIGAN.