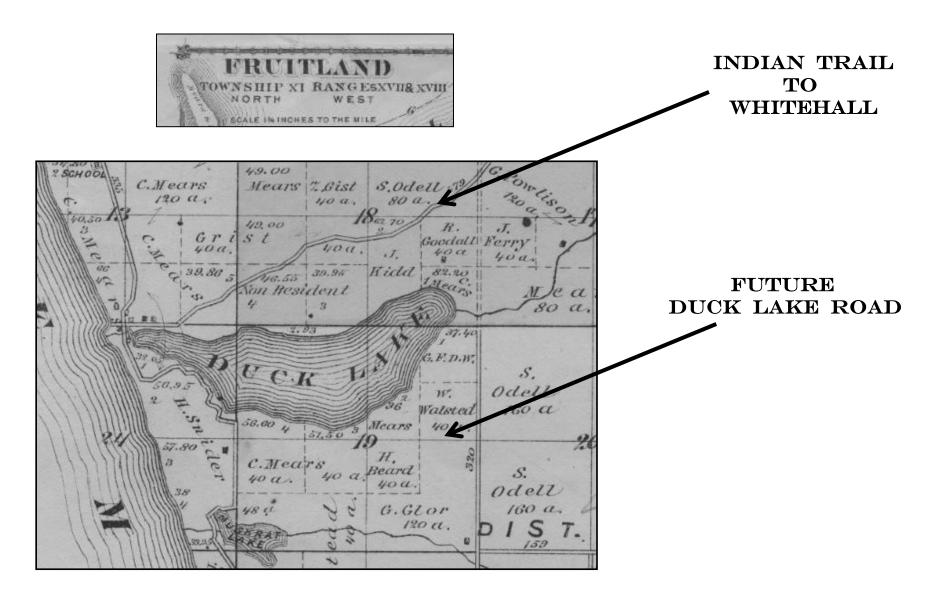

#### FIRST MAPPED 1837

EDWARD H. TOWNSEND BECAME THE FIRST POSTMASTER OF THE VILLAGE OF DUCK LAKE WHICH WHEN DEVELOPED WAS IN OTTAWA COUNTY. MUSKEGON COUNTY WAS NOT ORGANIZED UNTIL 1859. THE POST OFFICE OPENED ON MARCH 24, 1856, AND WAS CLOSED JULY 24, 1858 AND THE VILLAGE FADED INTO A HAMLET. David Pequet Presentation 8-18-16