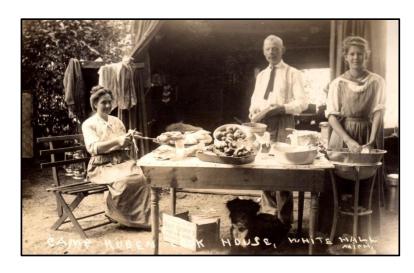

## HENRICK SCHEIDER ...HENRY SNYDER

PLOT MAP 1877

ONE OF DUCK LAKE'S PROMINENT FOUNDING FAMILIES FOLLOWING THE LUMBERING ERA WAS THAT OF HENRICK (HENRY) SCHNEIDER. BORN IN GERMANY IN 1837 HE FIRST SETTLED IN CHICAGO WORKING IN THE STOCK YARDS AND AT THE AGE OF 20 MOVED TO DUCK LAKE TO MAKE HIS FORTUNE AS A LUMBER JACK WORKING FOR MEARS. HE BUILT A LOG CABIN A FEW HUNDRED YARDS SOUTH OF DUCK LAKE AND IN 1870 TOOK TITLE, SIGNED BY PRESIDENT ULYSSES S. GRANT. TO 154 ACRES OF PROPERTY SOUTH OF DUCK LAKE CHANNEL AND ENCOMPASSING OVER ONE MILE OF LAKE MICHIGAN SHORELINE.

HE BUILT A RESPECTABLE FARM THAT INCLUDED SEVERAL ACRES OF RASPBERRIES AND FRUIT TREES AND ALSO A ROOFING SHINGLE MILL. EACH SUMMER HIS PRODUCE ENDED UP IN CHICAGO MARKETS VIA GOODRICH BOAT CO. THAT DOCKED AT MICHILLINDA BEACH LODGE A HALF MILE NORTH OF DUCK LAKE.