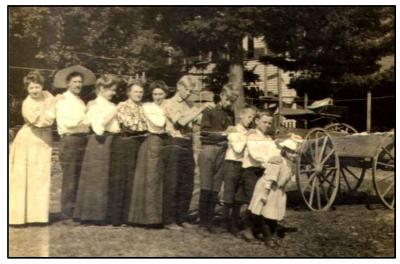

HEIR FAMILY AND SUMMER GUESTS AND BEGAN ADVERTISING THEIR SUMMER RESORT IN THE 1902 CHICAGO TRIBUNE. THE RESORT WAS KNOWN FOR ENTERTAINING IT'S SUMMER GUESTS WITH SEVERAL SHAKESPEAREAN PLAYS PUT ON BY LOCAL ACTORS OVER THE SUMMER SEASON. CHRIST HESSE WAS RESPONSIBLE FOR BUILDING THE FIRST BRIDGE OVER DUCK CREEK RESULTING IN A DIRECT ROUTE TO WHITE LAKE AND WHITEHALL. HE LATER GIFTED THE BRIDGE AND ACCESS PROPERTY TO THE TOWNSHIP AND IT IS NOW NESTROM ROAD. David Pequet Presentation 8-18-16

# **DUCK LAKE RESORT**



THE MAIN HOUSE HAD 20 BEDROOMS AND SEVEN SMALL COTTAGES WERE ALSO PART OF THE RESORT. THE HESSES RAN THE RESORT UNTIL 1916. IT REOPENED IN 1920 AND IT WAS LEASED TO THE YMCA MUCH OF THE NEXT DECADE









CHRIST HESSE



## DUCK LAKE RESORT ACTING TROOP



#### CIRCA 1910





**David Pequet Presentation 8-18-16** 

### DUCK LAKE RESORT ACTORS PARTY DUCK LAKE CHANNEL



#### **CIRCA 1910**

# **DUCK LAKE HERO**

HERBERT J. HESSE, 16, FARMHAND AND SON OF CHRIST HESSE, SAVED CARRIE E. KRAUSE, 26, AND ELSIE G. BREYTSPRAAK, 22, FROM DROWNING, WHITEHALL, MICHIGAN, JULY 14, 1909. HESSE, WHO HAD SUFFERED A SLIGHT HEAT STROKE FOUR HOURS PREVIOUSLY, SWAM 50 FEET TO THE WOMEN, WHO HAD GOTTEN BEYOND THEIR DEPTH IN DUCK LAKE. HE GRASPED MISS BREYTSPRAAK WHILE SHE HELD TO MRS. KRAUSE, WHO WAS UNDER THE WATER, HE SUCCEEDED IN SWIMMING TO SHORE WITH BOTH WOMEN.

HERBERT RECEIVED THE CARNEGIE METAL, A GOLD WATCH AND \$1000 CASH WHICH HE USED TO PURCHASE 40 ACRES OF LOCAL PROPERTY . HE CLEARED THE WOODED PARCEL USING THE LUMBER TO BUILD A HOUSE AND PLANTED A BERRY FARM. HERBER