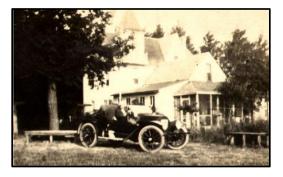

## HENRICK SCHEIDER ...HENRY SNYDER

PLOT MAP 1877

ONE OF DUCK LAKE'S PROMINENT FOUNDING FAMILIES FOLLOWING THE LUMBERING ERA WAS THAT OF HENRICK (HENRY) SCHNEIDER. BORN IN GERMANY IN 1837 HE FIRST SETTLED IN CHICAGO WORKING IN THE STOCK YARDS AND AT THE AGE OF 20 MOVED TO DUCK LAKE TO MAKE HIS FORTUNE AS A LUMBER JACK WORKING FOR MEARS. HE BUILT A LOG CABIN A FEW HUNDRED YARDS SOUTH OF DUCK LAKE AND IN 1870 TOOK TITLE, SIGNED BY PRESIDENT ULYSSES S. GRANT. TO 154 ACRES OF PROPERTY SOUTH OF DUCK LAKE CHANNEL AND ENCOMPASSING OVER ONE MILE OF LAKE MICHIGAN SHORELINE.

HE BUILT A RESPECTABLE FARM THAT INCLUDED SEVERAL ACRES OF RASPBERRIES AND FRUIT TREES AND ALSO A ROOFING SHINGLE MILL. EACH SUMMER HIS PRODUCE ENDED UP IN CHICAGO MARKETS VIA GOODRICH BOAT CO. THAT DOCKED AT MICHILLINDA BEACH LODGE A HALF MILE NORTH OF DUCK LAKE.