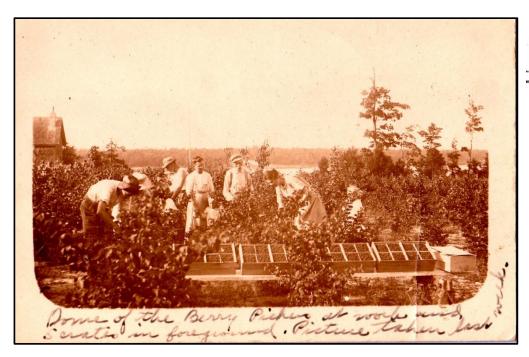

HE BUILT A RESPECTABLE FARM THAT INCLUDED SEVERAL ACRES OF RASPBERRIES AND FRUIT TREES AND ALSO A ROOFING SHINGLE MILL. EACH SUMMER HIS PRODUCE ENDED UP IN CHICAGO MARKETS VIA GOODRICH BOAT CO. THAT DOCKED AT MICHILLINDA BEACH LODGE A HALF MILE NORTH OF DUCK LAKE.

#### HELP WANTED.

RASPBERRY PICKERS, about July 5. Must be reliable. Six cents quart. Duck Lake camp site, tent and bed furnished. Henry Suyder, Route 2, Whitehall.